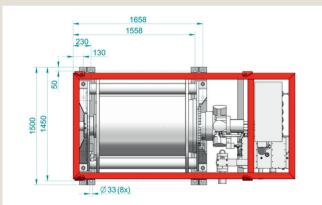

#### **Technical specification** Design Constant Tensioning Line pull 1<sup>st</sup> layer

Line pull 6<sup>th</sup> layer

Line speed 1<sup>st</sup> layer

Holding force Dstc / d Drum type Drum diameter PCD Drum Width Wire capacity Drive Gearbox Required pressure Required flow Mass Wire

Royal IHC Hydraulically controlled 250kN maximum 125kN nominal 180kN maximum 90kN nominal 15m/min @ maximum pull 30m/min @ nominal pull (actual speed depends on available flow of hydraulic powerpack) 375kN max 23.4 Smooth 796mm 1,100mm 500m Hydraulic 2 stage planetary 300 bar 300l/min 4500kg excluding wire 34mm, connection at non-driven side, fixation on drum by clamping blocks