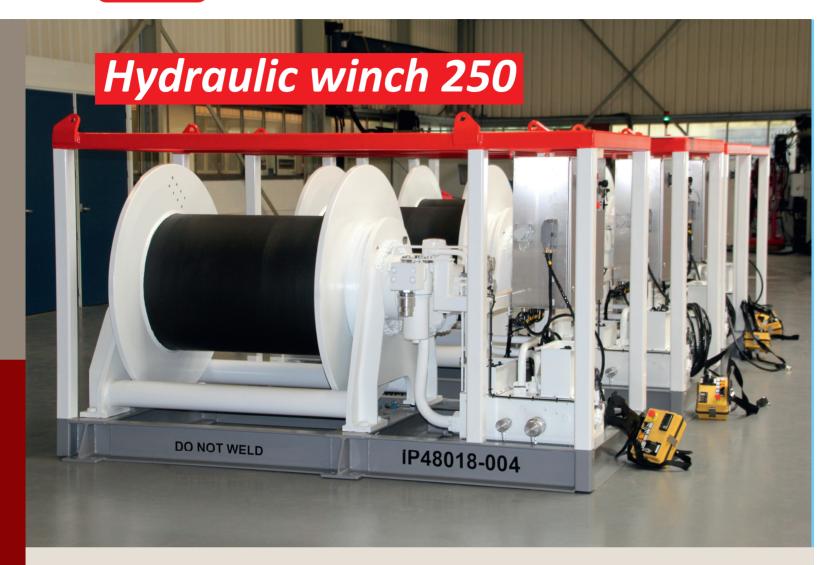

## Hydraulic winch 250

#### **Technical specification** Design Constant Tensioning Line pull 1<sup>st</sup> layer

Line pull 6<sup>th</sup> layer

Line speed 1<sup>st</sup> layer

Holding force Dstc / d Drum type Drum diameter PCD Drum Width Wire capacity Drive Gearbox Required pressure Required flow Mass Wire

Royal IHC Hydraulically controlled 250kN maximum 125kN nominal 180kN maximum 90kN nominal 15m/min @ maximum pull 30m/min @ nominal pull (actual speed depends on available flow of hydraulic powerpack) 375kN max 23.4 Smooth 796mm 1,100mm 500m Hydraulic 2 stage planetary 300 bar 300l/min 4500kg excluding wire 34mm, connection at non-driven side, fixation on drum by clamping blocks