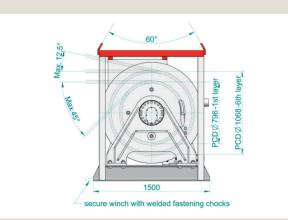

#### **Technical specification** Design Constant Tensioning Line pull 1<sup>st</sup> layer

Line pull 6<sup>th</sup> layer

Line speed 1<sup>st</sup> layer

Holding force Dstc / d Drum type Drum diameter PCD Drum Width Wire capacity Drive Gearbox Required pressure Required flow Mass Wire

Royal IHC Hydraulically controlled 250kN maximum 125kN nominal 180kN maximum 90kN nominal 15m/min @ maximum pull 30m/min @ nominal pull (actual speed depends on available flow of hydraulic powerpack) 375kN max 23.4 Smooth 796mm 1,100mm 500m Hydraulic 2 stage planetary 300 bar 300l/min 4500kg excluding wire 34mm, connection at non-driven side, fixation on drum by clamping blocks