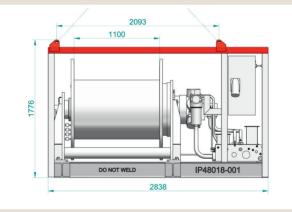

#### **Technical specification** Design Constant Tensioning Line pull 1<sup>st</sup> layer

Line pull 6<sup>th</sup> layer

Line speed 1<sup>st</sup> layer

Holding force Dstc / d Drum type Drum diameter PCD Drum Width Wire capacity Drive Gearbox Required pressure Required flow Mass Wire

Royal IHC Hydraulically controlled 250kN maximum 125kN nominal 180kN maximum 90kN nominal 15m/min @ maximum pull 30m/min @ nominal pull (actual speed depends on available flow of hydraulic powerpack) 375kN max 23.4 Smooth 796mm 1,100mm 500m Hydraulic 2 stage planetary 300 bar 300l/min 4500kg excluding wire 34mm, connection at non-driven side, fixation on drum by clamping blocks