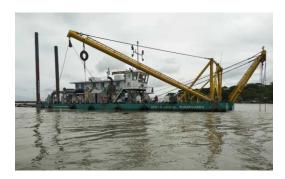

Installed power
23.545 kW

Year of delivery 2013
Order number 15043 / 15044
Name Ship DRAGA 18 / DRAGA 19
Owner Colombia
2 units Electric wheel suction
Type dredger, wheel power 250kW

Installed power 1.600 kVA