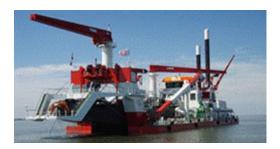

Self-propelled rock cutter suction

Type dredger, cutter power 6.000 kW

Installed power 26.100 kW

Year of delivery 2012 Order number 02784

Name Ship SHANTI SAGAR XVI

Owner India

Cutter suction dredger IHC9029,

Type cutter power 1.500 kW

Installed power 13.000 kW

Year of delivery 2011 Order number CO 1261 Name Ship ATHENA

Owner The Netherlands

Self propelled rock cutter suction

Type dredger, cutter power 7.000 kW