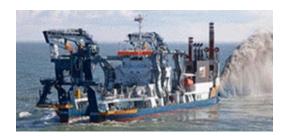

Date Period September 2022 Past Ten Years

Self-propelled mega rock cutter suction dredger, LNG powered Туре

Installed power 44.180kW

Year of delivery 2021 Order number CO 1309 Name Ship **ALYARMOUK** Owner Jordan