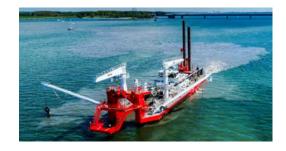

Date Period September 2022 Past Ten Years

Self-propelled mega rock cutter suction dredger, LNG powered Туре

Installed power 44.180kW

Year of delivery 2021 Order number CO 1309 Name Ship **ALYARMOUK** Owner Jordan