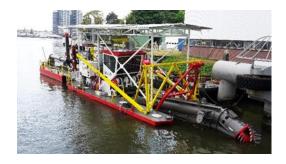

Type

Installed power 29.190 kW

Year of delivery 2020 Order number CO 1277 Name Ship **KRIOS** 

The Netherlands Owner

Self-propelled rock cutter suction

dredger, cutter power 7.000kW Type

Installed power 23.684 kW

Owner The Netherlands

Self-propelled rock cutter suction

dredger, cutter power 7.000kW Type

Installed power 23.684 kW

Custom built cutter and wheel suction dredgers

September 2022 Date

Order number
Name Ship
Owner
P.R. of China
Stationary deep water cutter suction
dredger IHC 4035 C, environmental
Type
Clean-up
Installed power
900 kW