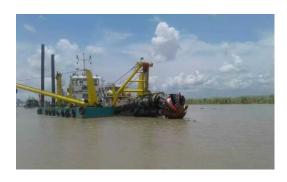

Year of delivery 2019
Order number CO 1281
Name Ship EMBARKA 11
Owner Abu Dhabi
Cutter suction dredger, cutter power
Type 1.500kW
Installed power 5.940 kW

Year of delivery 2018
Order number CO 1293
Name Ship JARASH
Owner Jordan
Salt mushroom cutter suction
Type dredger, cutter power 900 kW
Installed power 3.557kW