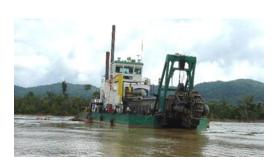

2016

Year of delivery

Year of delivery 2015
Order number 02806
Name Ship
Owner India
Self-propelled Beaver 1200 cutter
Type suction dredger

Installed power 882 kW

Year of delivery
Order number
02800
Name Ship
Owner
Saudi Arabia
Self-propelled rock cutter suction
Type
dredger, cutter power 3.500kW