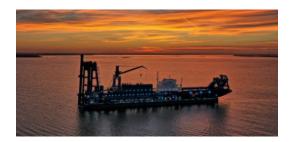

Installed power
23.545 kW

Year of delivery 2013
Order number 15043 / 15044
Name Ship DRAGA 18 / DRAGA 19
Owner Colombia
2 units Electric wheel suction
Type dredger, wheel power 250kW

Installed power 1.600 kVA