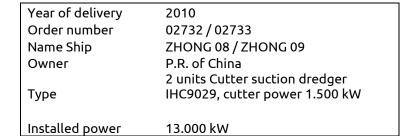

Self-propelled rock cutter suction

Type dredger, cutter power 6.000 kW

Installed power 26.100 kW

Year of delivery 2012 Order number 02784

Name Ship SHANTI SAGAR XVI

Owner India

Cutter suction dredger IHC9029,

Type cutter power 1.500 kW

Installed power 13.000 kW

Year of delivery 2011 Order number CO 1261 Name Ship ATHENA

Owner The Netherlands

Self propelled rock cutter suction

Type dredger, cutter power 7.000 kW