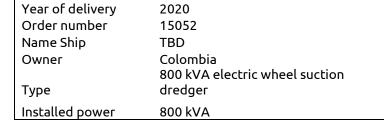

Installed power
23.545 kW

Year of delivery 2013
Order number 15043 / 15044
Name Ship DRAGA 18 / DRAGA 19
Owner Colombia
2 units Electric wheel suction
Type dredger, wheel power 250kW

Installed power 1.600 kVA