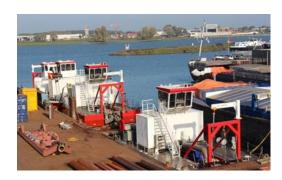

Year of delivery 2019
Order number CO 1281
Name Ship EMBARKA 11
Owner Abu Dhabi
Cutter suction dredger, cutter power
Type 1.500kW
Installed power 5.940 kW

Year of delivery 2018
Order number CO 1293
Name Ship JARASH
Owner Jordan
Salt mushroom cutter suction
Type dredger, cutter power 900 kW
Installed power 3.557kW