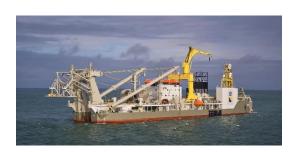

Installed power
23.545 kW

Year of delivery 2013
Order number 15043 / 15044
Name Ship DRAGA 18 / DRAGA 19
Owner Colombia
2 units Electric wheel suction
Type dredger, wheel power 250kW

Installed power 1.600 kVA