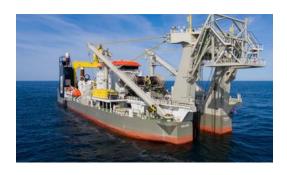

Type

Installed power 29.190 kW

Year of delivery 2020 Order number CO 1277 Name Ship **KRIOS** 

The Netherlands Owner

Self-propelled rock cutter suction

dredger, cutter power 7.000kW Type

Installed power 23.684 kW

Owner The Netherlands

Self-propelled rock cutter suction

dredger, cutter power 7.000kW Type

Installed power 23.684 kW

Custom built cutter and wheel suction dredgers

September 2022 Date

Order number
Name Ship
Owner
P.R. of China
Stationary deep water cutter suction
dredger IHC 4035 C, environmental
Type
Clean-up
Installed power
900 kW