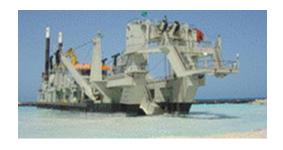

| Year of delivery | 2010                                 |
|------------------|--------------------------------------|
| Order number     | 02730                                |
| Name Ship        | QUIBÍAN I                            |
| Owner            | Panama                               |
|                  | Cutter suction dredger, cutter power |
| Type             | 1.500 kW                             |
| Installed power  | 11.787 kW                            |