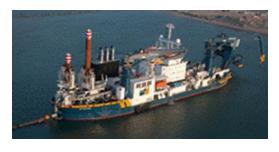

Self-propelled rock cutter suction

Type dredger, cutter power 6.000 kW

Installed power 26.100 kW

Year of delivery 2012 Order number 02784

Name Ship SHANTI SAGAR XVI

Owner India

Cutter suction dredger IHC9029,

Type cutter power 1.500 kW

Installed power 13.000 kW

Year of delivery 2011 Order number CO 1261 Name Ship ATHENA

Owner The Netherlands

Self propelled rock cutter suction

Type dredger, cutter power 7.000 kW