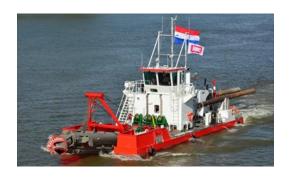

Salt mushroom cutter suction dredger, cutter power 900 kW Type

Installed power 3.557kW

Year of delivery 2021

CO 1299 / CO 1300 Order number

MOHAB MAMEESH / HUSSEIN

Name Ship **TANTAWY** Owner Egypt

2 units Heavy Duty cutter suction dredger, cutter power 4.800kW