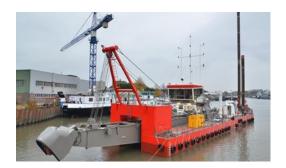

Date Period September 2022 Past Ten Years

Self-propelled mega rock cutter suction dredger, LNG powered Туре

Installed power 44.180kW

Year of delivery 2021 Order number CO 1309 Name Ship **ALYARMOUK** Owner Jordan