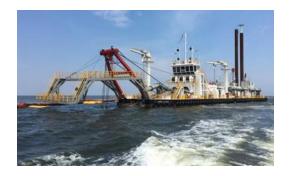

Date Period September 2022 Past Ten Years

Self-propelled mega rock cutter suction dredger, LNG powered Туре

Installed power 44.180kW

Year of delivery 2021 Order number CO 1309 Name Ship **ALYARMOUK** Owner Jordan