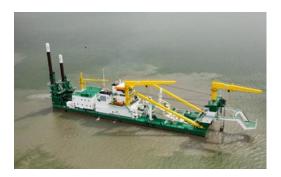

Title Date Custom built cutter and wheel suction dredgers September 2022

Year of delivery 2013
Order number CO 1262
Name Ship ARTEMIS

Owner The Netherlands

Self-propelled rock cutter suction
Type dredger, cutter power 7.000 kW