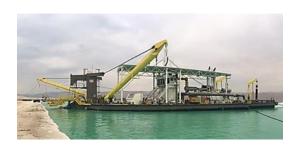

| Year of delivery | 2018                                                                    |
|------------------|-------------------------------------------------------------------------|
| Order number     | BD 63428 / 63427 / 63426                                                |
|                  | CSD 650 1 – 5 / CSD 500 1 – 5 / CSD                                     |
| Name Ship        | 450 1 - 10                                                              |
| Owner            | Bangladesh                                                              |
|                  | 5 units CSD 650, 5 units CSD 500 and<br>10 units CSD 450 Cutter dredger |
| Туре             | pump gearbox package                                                    |