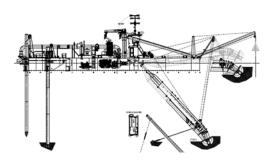

Year of delivery 2019
Order number CO 1281
Name Ship EMBARKA 11
Owner Abu Dhabi
Cutter suction dredger, cutter power
Type 1.500kW
Installed power 5.940 kW

Year of delivery 2018
Order number CO 1293
Name Ship JARASH
Owner Jordan
Salt mushroom cutter suction
Type dredger, cutter power 900 kW
Installed power 3.557kW