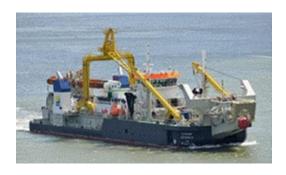

Owner The Netherlands

Self-propelled rock cutter suction

dredger, cutter power 7.000kW Type

Installed power 23.684 kW

Custom built cutter and wheel suction dredgers

September 2022 Date

Order number
Name Ship
Owner
P.R. of China
Stationary deep water cutter suction
dredger IHC 4035 C, environmental
Type
Clean-up
Installed power
900 kW