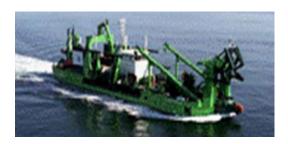

Salt mushroom cutter suction dredger, cutter power 900 kW Type

Installed power 3.557kW

Year of delivery 2021

CO 1299 / CO 1300 Order number

MOHAB MAMEESH / HUSSEIN

Name Ship **TANTAWY** Owner Egypt

2 units Heavy Duty cutter suction dredger, cutter power 4.800kW