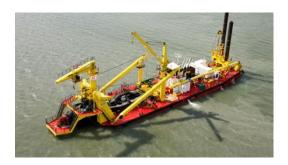

Type

Installed power 29.190 kW

Year of delivery 2020 Order number CO 1277 Name Ship **KRIOS** 

The Netherlands Owner

Self-propelled rock cutter suction

dredger, cutter power 7.000kW Type

Installed power 23.684 kW

Owner The Netherlands

Self-propelled rock cutter suction

dredger, cutter power 7.000kW Type

Installed power 23.684 kW

Custom built cutter and wheel suction dredgers

September 2022 Date

Order number
Name Ship
Owner
P.R. of China
Stationary deep water cutter suction
dredger IHC 4035 C, environmental
Type
Clean-up
Installed power
900 kW