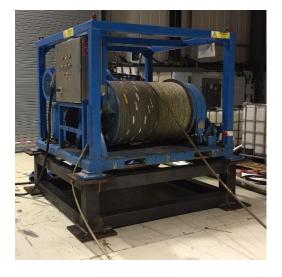

## RIG 60 10TE WINCH

Our 10Te CT winch can be operated in either a manual control or constant tension mode. It is powered by an integrated hydraulic powerpack and controlled with a remote ergonomically designed pendant. This self-fleeting winch has failsafe brakes and is proportionally controlled in speed and direction. It is of robust design and is suitable to be operated in the most hazardous environments the industry has to offer.

## **KEY FEATURES**

- Maximum pull of 10Te;
- Proportionally controlled speed and direction;
- Manual mode and constant tension mode;
- Failsafe brakes;
- Self-fleeting drum.

## **SPECIFICATIONS**

Height 1760mm Width 1900mm Length 2080mm Weight 4.7Te Max Pull 10Te Max Speed 0.6m/s Wire Diameter 38mm **Power Requirements** 440V/150A

DS-R60-IHC-001