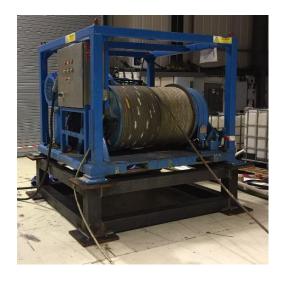

## RIG 60 10TE WINCH

Our 10Te CT winch can be operated in either a manual control or constant tension mode. It is powered by an integrated hydraulic powerpack and controlled with a remote ergonomically designed pendant. This self-fleeting winch has failsafe brakes and is proportionally controlled in speed and direction. It is of robust design and is suitable to be operated in the most hazardous environments the industry has to offer.

## **KEY FEATURES**

- Maximum pull of 10Te;
- Proportionally controlled speed and direction;
- Manual mode and constant tension mode;
- Failsafe brakes;
- Self-fleeting drum.

## **SPECIFICATIONS**

Height 1760mm Width 1900mm Length 2080mm Weight 4.7Te Max Pull 10Te Max Speed 0.6m/s Wire Diameter 38mm **Power Requirements** 440V/150A

DS-R60-IHC-001